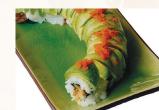

## **FANCY SUSHI ROLL**

**■ SPIDER RAINBOW ROLL** (5 pieces) \$10.95 Soft Shell Crab Topped with Tuna, Red Snapper, Mackerel and Masago

SUPER WHITE TUNA ROLL (8 pieces) \$13.45 Spicy White Tuna (Albacore) Topped with Super White Tuna

Cherry Blossom Roll

Dragon Roll

Spider Roll

Crunchy Roll

Double Sake Roll