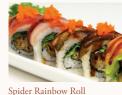

## **FANCY SUSHI ROLL**

**■ SPIDER RAINBOW ROLL** (5 pieces) \$10.95 Soft Shell Crab Topped with Tuna, Red Snapper, Mackerel and Masago

SUPER WHITE TUNA ROLL (8 pieces) \$13.45 Spicy White Tuna (Albacore) Topped with Super White Tuna