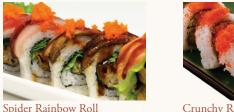

## **FANCY SUSHI ROLL**

**■ SPIDER RAINBOW ROLL** (5 pieces) \$10.95 Soft Shell Crab Topped with Tuna, Red Snapper, Mackerel and Masago

SUPER WHITE TUNA ROLL (8 pieces) \$13.45 Spicy White Tuna (Albacore) Topped with Super White Tuna

CHERRY BLOSSOM ROLL (8 pieces) \$13.95 Salmon & Cucumber Topped with Tuna

(5 pieces) \$10.95 **CRUNCHY ROLL** Two Shrimp Tempura, Crab Meat, Unagi Sauce and Avocado Topped with Masago

(8 pieces) \$13.95 DOUBLE HAMACHI ROLL Yellowtail, Scallions Topped with Yellowtail and Avocado