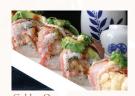

## 10 MOST POPULAR ROLLS

RAW

Dragon Roll

(8 pieces) \$13.95 **■ GOLDEN GATE ROLL** Scallop and Crab Meat Topped With Tuna and Masago

(8 pieces) \$13.95 PACIFIC ROLL Deep Fried Scallop Topped With Cooked Shrimp, Masago, Avocado

Crunchy Roll

Caterpillar Roll

Cherry Blossom Roll

Dragon Roll

Spider Roll

Crunchy Roll

Double Sake Roll