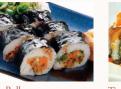

## 10 MOST POPULAR ROLLS

RAW

Dragon Roll

(8 pieces) \$13.95 **■ GOLDEN GATE ROLL** Scallop and Crab Meat Topped With Tuna and Masago

(8 pieces) \$13.95 PACIFIC ROLL Deep Fried Scallop Topped With Cooked Shrimp, Masago, Avocado

Crunchy Roll

Caterpillar Roll

Cherry Blossom Roll

Dragon Roll

Spider Roll

Crunchy Roll

Double Sake Roll