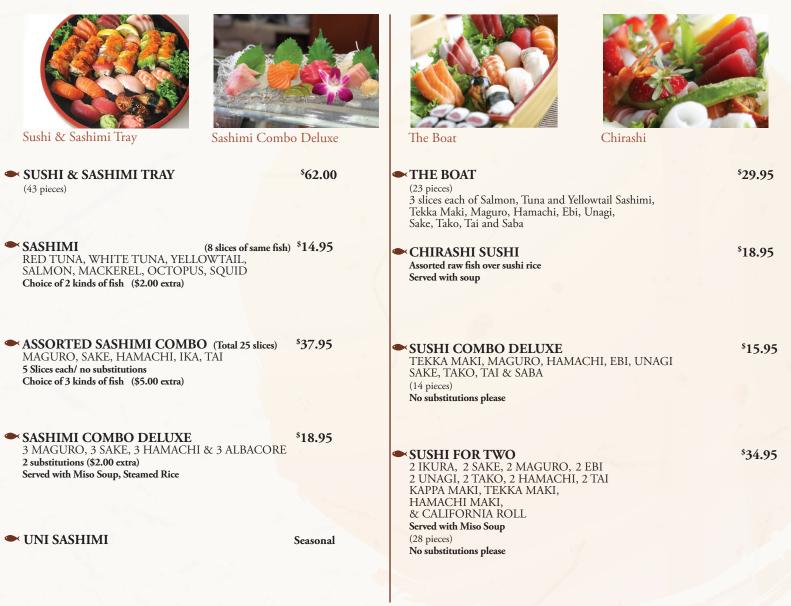

# FANCY SUSHI ROLL

Caterpillar Roll

Dragon Roll

Fire-N-Ice Roll

Spider Roll

Cherry Blossom Roll

Crunchy Roll

| SPIDER RAINBOW ROLL<br>Soft Shell Crab Topped with Tuna, Red Snapper, Mackere     | () p                                                     | ► D<br>Fre             |
|-----------------------------------------------------------------------------------|----------------------------------------------------------|------------------------|
|                                                                                   |                                                          |                        |
| TIGER ROLL<br>California Roll Topped with BBQ Eel and Masago                      | (8 pieces) \$11.95                                       | ► D<br>Spi             |
| ✓ 49ERS ROLL<br>Scallop Topped with Tuna, Salmon and Masago                       | (8 pieces) <b>\$13.95</b>                                | D 2 5                  |
| CATERPILLAR ROLL<br>BBQ Eel & Cucumber Topped with Avocado and Masago             | (8 pieces) <b>\$11.95</b>                                | Ave<br>FI<br>De<br>and |
| CHERRY BLOSSOM ROLL<br>Salmon & Cucumber Topped with Red Tuna                     | (8 pieces) \$13.95                                       | ► G                    |
| CRUNCHY ROLL<br>Two Shrimp Tempura, Crab Meat, Unagi Sauce and Avoc               | (5 pieces) <sup>\$</sup> 10.95<br>ado Topped with Masago | Sca                    |
| DANCING LION ROLL<br>Two Shrimp Tempura, BBQ Eel and Avocado                      | (8 pieces) <b>\$12.95</b>                                | Ge<br>Sca              |
| ► DOUBLE HAMACHI ROLL<br>Yellowtail, Scallions Topped with Yellowtail and Avocado | (8 pieces) <b>\$13.95</b>                                | PA<br>De               |
|                                                                                   |                                                          |                        |

| DOUBLE SAKE ROLL     Fresh Salmon & Avocado Topped with Fresh Salmon and Masago                                                 | (8 pieces)                            | <sup>\$</sup> 13.95 |
|---------------------------------------------------------------------------------------------------------------------------------|---------------------------------------|---------------------|
|                                                                                                                                 |                                       |                     |
| <ul> <li>DOUBLE TUNA ROLL<br/>Spicy Red Tuna Topped with White Tuna</li> </ul>                                                  | (8 pieces)                            | <sup>\$</sup> 13.95 |
| <ul> <li>DRAGON ROLL</li> <li>2 Shrimp Tempura Topped with Eel, Yellowtail, Tuna, Snapper, Sh<br/>Avocado and Masago</li> </ul> | (8 pieces)<br><b>rimp,</b>            | <sup>\$</sup> 15.95 |
| FIRE-N-ICE ROLL<br>Deep Fried Squid, Cream Cheese and Masago Topped with Shrim<br>and Spicy Sauce                               | (8 pieces)<br><b>p, Avocado,</b>      |                     |
| <ul> <li>GIANTS ROLL<br/>Scallop and Crab Meat Topped with Salmon and Masago</li> </ul>                                         | (8 pieces)                            | <sup>\$</sup> 13.95 |
| GOLDEN GATE ROLL     Scallop and Crab Meat Topped With Tuna and Masago                                                          | (8 pieces)                            | <sup>\$</sup> 13.95 |
| PACIFIC ROLL<br>Deep Fried Scallop Topped With Cooked Shrimp, Masago, Avocad                                                    | · · · · · · · · · · · · · · · · · · · | \$13.95<br>gi Sauce |